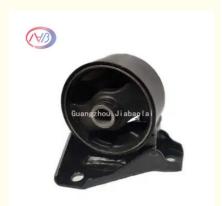

## **Product Description**

21910-2G000 Rubber Engine Mounting For Hyundai For Kia Carens 21910 2G000

## **Product Specification**

Product Name: Engine Mounting Car Make: For Hyundai

• Warranty: 12 Months

Package: Poly Bag With Sticker

Material: RubberSize: Standard

Highlight: Hyundai Car Engine Rubber Mount,