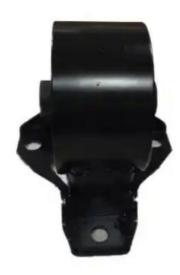

## **Product Description**

21910-2G000 Rubber Engine Mounting For Hyundai For Kia Carens 21910 2G000

#### **An Engine Mounting**

An engine mounting is an essential part of a vehicle's powertrain system, also known as an engine mount or motor mount. It is responsible for keeping the engine attached to the vehicle's chassis and providing support, while reducing vibration and minimizing noise from being transmitted to the passenger area. This is essential for maintaining engine stability, helping to provide a comfortable ride while protecting other component parts from an excessive vibration.