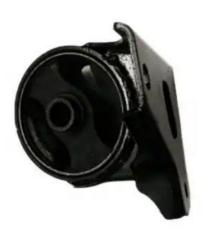

## **Product Description**

21910-2G000 Rubber Engine Mounting For Hyundai For Kia Carens 21910 2G000

#### **An Engine Mounting**

An engine mounting is an essential part of a vehicle's powertrain system, also known as an engine mount or motor mount. It is responsible for keeping the engine attached to the vehicle's chassis and providing support, while reducing vibration and minimizing noise from being transmitted to the passenger area. This is essential for maintaining engine stability, helping to provide a comfortable ride while protecting other component parts from an excessive vibration.