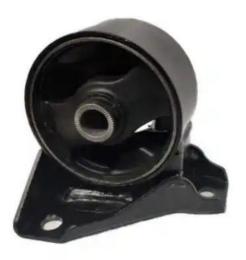

## **Product Description**

21910-2G000 Rubber Engine Mounting For Hyundai For Kia Carens 21910 2G000

## **Product Specification**

Product Name: Engine Mounting Car Make: For Hyundai

• Warranty: 12 Months

Package: Poly Bag With Sticker

Material: RubberSize: Standard

Highlight: Hyundai Car Engine Rubber Mount,