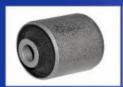

# SUSPENSION SYSTEM

Shock Absorber

Shock Absorber Spring

Strut Mount

Tie Rod End

Bushing

Control Arm

**Ball Joint** 