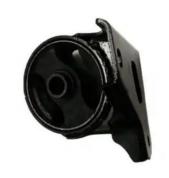

# 21910-2G000 Hyundai Car Engine Rubber Mount Part Noise Reduction

## **Basic Information**

Place of Origin: CHINA
Brand Name: NABO
Certification: TS16949
Model Number: 21910-2G000
Minimum Order 20 PCS

Quantity:

• Price:

\$6.00~ \$8.00

Packaging Details: poly bag or air bubble bag, any boxes with

customers' label, Corrugated box, Standard

tray

Delivery Time: 3~30 work days
 Payment Terms: D/P, L/C, T/T

• Supply Ability: 10000 pcs per months



## **Product Specification**

Product Name: Engine Mounting Car Make: For Hyundai

• Warranty: 12 Months

Package: Poly Bag With Sticker

Material: RubberSize: Standard

Highlight: Hyundai Car Engine Rubber Mount,

Car Engine Rubber Mount Part,
Car Engine Mount Noise Reduction



# More Images



## **Product Description**

21910-2G000 Rubber Engine Mounting For Hyundai For Kia Carens 21910 2G000

## **Product Description:**

#### **An Engine Mounting**

An engine mounting is an essential part of a vehicle's powertrain system, also known as an engine mount or motor mount. It is responsible for keeping the engine attached to the vehicle's chassis and providing support, while reducing vibration and minimizing noise from being transmitted to the passenger area. This is essential for maintaining engine stability, helping to provide a comfortable ride while protecting other component parts from an excessive vibration.

#### Features:

Superior Construction: Our engine mounting is crafted from high-quality materials, including robust metal brackets and specially formul