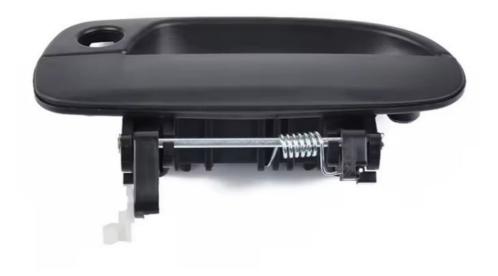

# Car Outside Door Handle 82650-25000 82660-25000 For Hyundai Accent 2000-2006

# **Product Specification**

Product Name: Car Door Handle

Warranty: 12 MonthsSize: Standard

• Highlight: 82660-25000 Car Door Handle,

Outside Car Door Handle, 82650-25000 Car Door Handle

#### **Product Description:**

A car door handle represents a key feature, positioned both on the outside and potentially on the inside of a car's door. This essential element is the primary interface for interacting with the door mechanism, allowing users to engage the door latch and operate the door with ease.