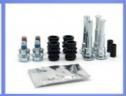

# SUSPENSION SYSTEM

Shock Absorber

**Shock Absorber Spring** 

Strut Mount

Tie Rod End

Bushing

Control Arm

**Ball Joint** 