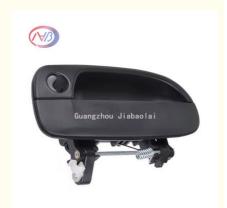

# Car Outside Door Handle 82650-25000 82660-25000 For Hyundai Accent 2000-2006

# **Product Specification**

Product Name: Car Door Handle

Warranty: 12 MonthsSize: Standard

• Highlight: 82660-25000 Car Door Handle,

Outside Car Door Handle, 82650-25000 Car Door Handle

# More Images