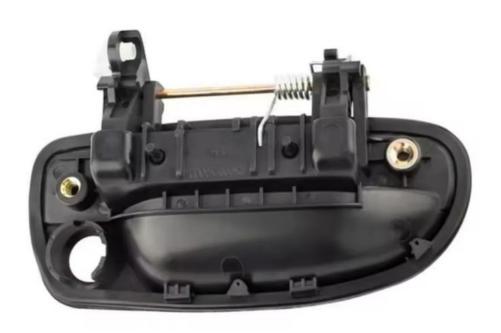

# Car Outside Door Handle 82650-25000 82660-25000 For Hyundai Accent 2000-2006

# **Product Specification**

Product Name: Car Door Handle

Warranty: 12 MonthsSize: Standard

• Highlight: 82660-25000 Car Door Handle,

Outside Car Door Handle, 82650-25000 Car Door Handle

#### **Product Description:**

A car door handle represents a key feature, positioned both on the outside and potentially on the inside of a car's door. This essential element is the primary interface for interacting with the door mechanism, allowing users to engage the door latch and operate the door with ease.