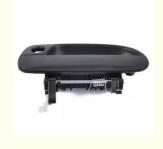

# Guangzhou Jiabaolai Trading Co., Ltd. automobile-sparepart.com

# Car Outside Door Handle 82650-25000 82660-25000 For Hyundai Accent 2000-2006

#### **Basic Information**

Place of Origin: CHINABrand Name: NABOCertification: TS16949

• Model Number: 82650-25000 82660-25000

• Packaging Details: poly bag or air bubble bag, any boxes with

customers' label, Corrugated box , Standard

tray

Delivery Time: 3-35 daysPayment Terms: D/P, L/C, T/T



# **Product Specification**

Product Name: Car Door Handle

Warranty: 12 MonthsSize: Standard

• Highlight: 82660-25000 Car Door Handle,

Outside Car Door Handle, 82650-25000 Car Door Handle



# More Images



#### **Product Description:**

A car door handle represents a key feature, positioned both on the outside and potentially on the inside of a car's door. This essential element is the primary interface for interacting with the door mechanism, allowing users to engage the door latch and operate the door with ease.

Its main function is to offer a reliable and effortless method for vehicle occupants to access the car's interior. This is not only a matter of convenience but also of safety, as a well-functioning door handle ensures that entering and departing the vehicle can be performed seamlessly.

Whether situated externally or internally, the design of the door handle plays a vital role in the overall ergonomic experience and security of the vehicle's passengers. Its presence and usabilit