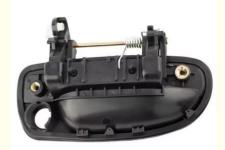

# Guangzhou Jiabaolai Trading Co., Ltd. automobile-sparepart.com

# Car Outside Door Handle 82650-25000 82660-25000 For Hyundai Accent 2000-2006

#### **Basic Information**

Place of Origin: CHINABrand Name: NABOCertification: TS16949

• Model Number: 82650-25000 82660-25000

• Packaging Details: poly bag or air bubble bag, any boxes with

customers' label, Corrugated box , Standard

tray

Delivery Time: 3-35 daysPayment Terms: D/P, L/C, T/T



# **Product Specification**

Product Name: Car Door Handle

Warranty: 12 MonthsSize: Standard

• Highlight: 82660-25000 Car Door Handle,

Outside Car Door Handle, 82650-25000 Car Door Handle



# More Images



#### **Product Description:**

A car door handle represents a key feature, positioned both on the outside and potentially on the inside of a car's door. This essential element is the primary interface for interacting with the door mechanism, allowing users to engage the door latch and operate the door with ease.

Its main function is to offer a reliable and effortless method for vehicle occupants to access the car's interior. This is not only a matter of convenience but also of safety, as a well-functioning door handle ensures that entering and departing the vehicle can be performed seamlessly.

Whether situated externally or internally, the design of the door handle plays a vital role in the overall ergonomic experience and security of the vehicle's passengers. Its pres