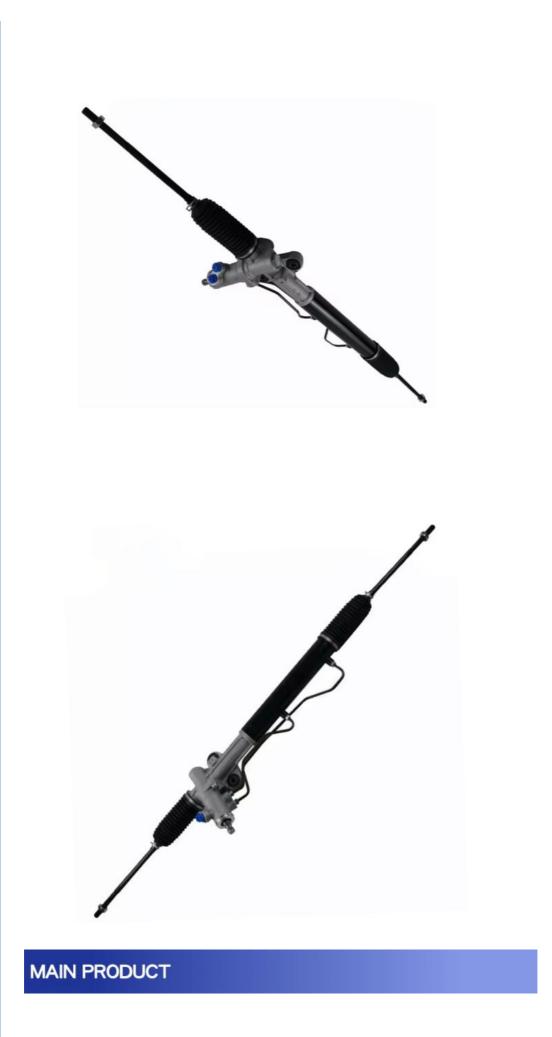

# 57700-26200 Power Steering Rack for Automotive For Hyundai Santa Fe 2001-2006

### **Product Description:**

The power steering rack, also referred to as the steering gear or steering rack and pinion, is an essential part of a vehicle's power steering system. It plays a vital role in converting the rotary motion of the steering wheel into linear or lateral motion, which governs the direction of the front wheels. Essentially, the power steering rack is what assists drivers in steering their vehicles. Without a power steering rack, drivers would have to use an excessive amount of force to turn the front wheels of their vehicles, which can be physically strenuous and challenging, especially at low speeds and tight turns. Without the power steering rack, the steering wheel would also serve no function, and the vehicle would be uncontrollable.

This Power Steering Rack is a vital Power Steering Component for the Power Steering System in automotive applications. It is made of steel and has a standard size with a powder coating surface treatment. The product is packaged in a carton box.