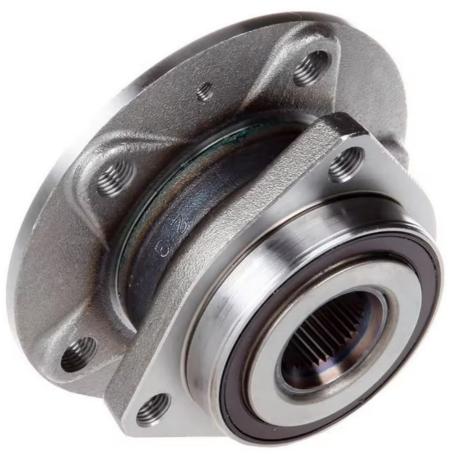

# 1K0498621 Steel Automobile Spare Parts Wheel Hub Bearing For VW Audi

## **Product Description:**

A crucial part of a car's suspension system, the wheel hub bearing ensures smooth and controlled rotation of the wheels while also supporting the weight of the vehicle. The hub assembly, sometimes referred to as a wheel bearing assembly, is located at each wheel and is responsible for a safe and comfortable ride.

#### Features:

The wheel hub bearing we offer provides a smooth and quiet operation due to the utilization of advanced bearing technology and precision engineering techniques. By reducing friction and minimizing noise, it creates a comfortable and enjoyable driving experience. Our wheel hub bearing is made of high-quality materials such as premium grade steel and durable seals. This ensures that the bearing can withstand heavy loads, extreme temperatures and harsh driving conditions, aiding in its long-lasting performance and reliability. We offer an integrated design for our wheel hub bearing, which simplifies installation by combining the wheel bearing, hub, and ABS sensor into one unit. This design also ensures proper alignment and functionality of the ABS system, making it a safe and efficient braking performance contributor.