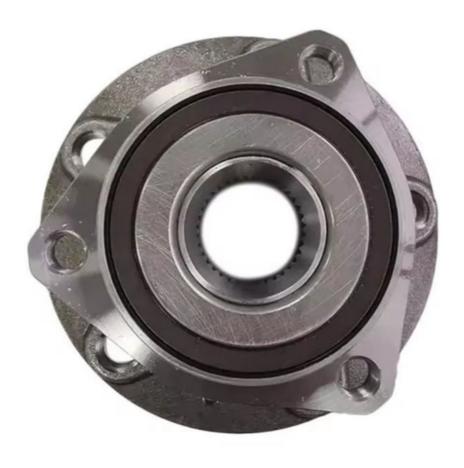

# 1K0498621 Steel Automobile Spare Parts Wheel Hub Bearing For VW Audi

## **Product Description:**

A crucial part of a car's suspension system, the wheel hub bearing ensures smooth and controlled rotation of the wheels while also supporting the weight of the vehicle. The hub assembly, sometimes referred to as a wheel bearing assembly, is located at each wheel and is responsible for a safe and comfortable ride.

#### Features:

The wheel hub bearing we offer provides a smooth and quiet operation due to the utilization of advanced bearing technology and precision engineering techniques. By reducing friction and minimizing noise, it creates a comfortable and enjoyable driving experience. Our wheel hub bearing is made of high-quality materials such as premium grade steel and durable seals. This ensures that the bearing can withstand heavy loads, extreme temperatures and harsh driving conditions, aiding in its long-lasting performance and reliability. We offer an integrated design for our wheel hub bearing, which simplifies installation by combining the wheel bearing, hub, and ABS sensor into one unit. This design also ensures proper alignment and functionality of the ABS system, making it a safe and efficient braking performance contributor.