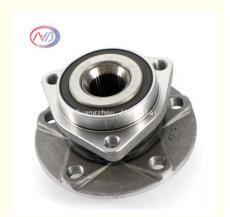

# 1K0498621 Steel Automobile Spare Parts Wheel Hub Bearing For VW Audi

# More Images